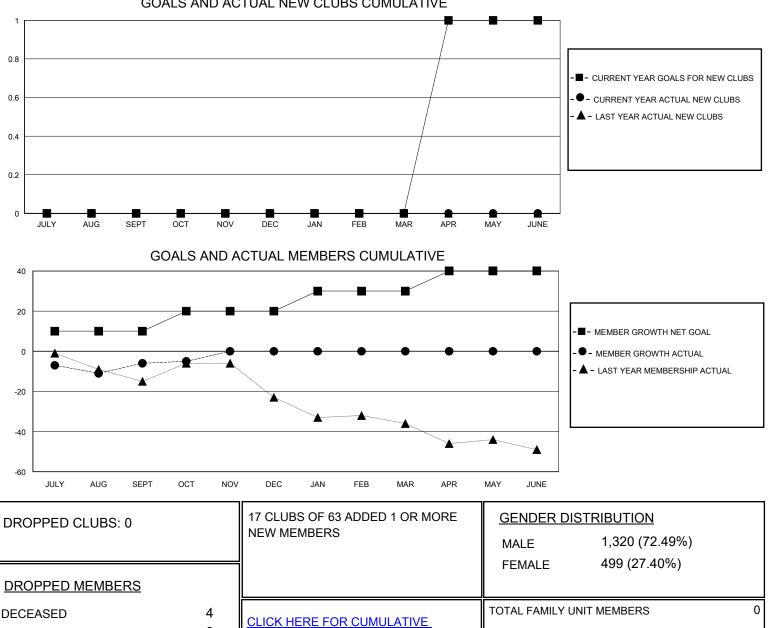

## MONTHLY MEMBERSHIP PROGRESS REPORT

District 27 B1

Results as of: 10/31/2024

| GMT:                           | LOCATION WISCONSIN |   |   |                                  |    |    | GMT CA |         |
|--------------------------------|--------------------|---|---|----------------------------------|----|----|--------|---------|
| Clubs<br>RESULTS FOR 2024-2025 |                    |   |   | Members<br>RESULTS FOR 2024-2025 |    |    |        |         |
|                                |                    |   |   |                                  |    |    |        | QUARTER |
| JULY/AUG/SEPT                  | 0                  | 0 | 0 | JULY/AUG/SEPT                    | 10 | 23 | 27     |         |
| OCT/NOV/DEC                    | 0                  | 0 | 0 | OCT/NOV/DEC                      | 10 | 7  | 6      |         |
| JAN/FEB/MAR                    | 0                  | 0 | 0 | JAN/FEB/MAR                      | 10 | 0  | 0      |         |
| APR/MAY/JUNE                   | 1                  | 0 | 0 | APR/MAY/JUNE                     | 10 | 0  | 0      |         |